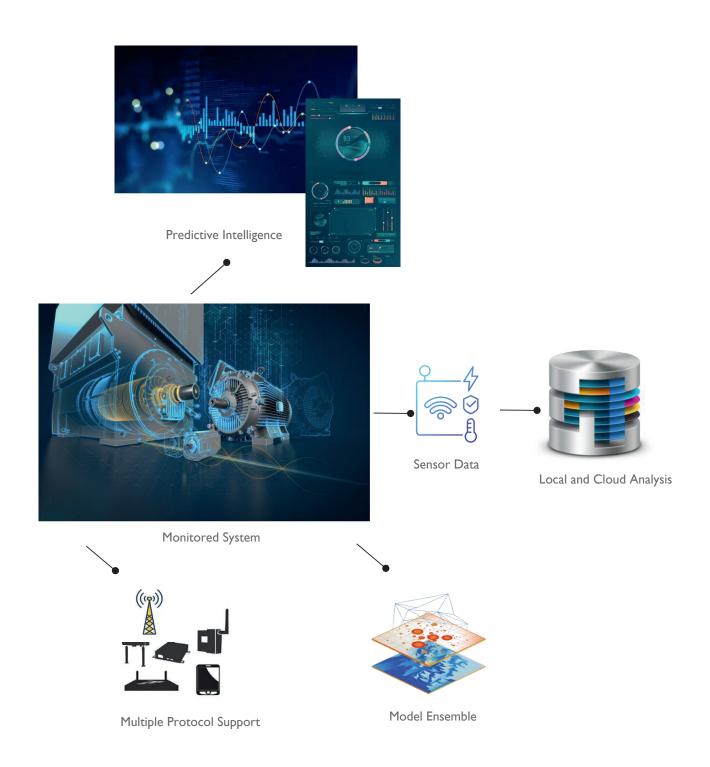

### PROACTIVE MONITORING, GENERATIVE SOLUTIONS EMPLOYING ADVANCED AI ALGORITHMS

#### Generative AI for Recommendations and Conversational Intelligence

Fusing and analyzing disparate IOT sensor data streams to derive insights Pressure, vibration, temperature and more. A.I models analyze Sensor data, Audio, video, 3D imaging data Geofencing for asset tracking, perimeter monitoring

## PROACTIVE MONITORING, GENERATIVE SOLUTIONS EMPLOYING ADVANCED AI ALGORITHMS

Real time monitoring

Operational Intelligence

Multimodal Analysis

Sensor Fusion

When was the last time we were this excited about Technology!!