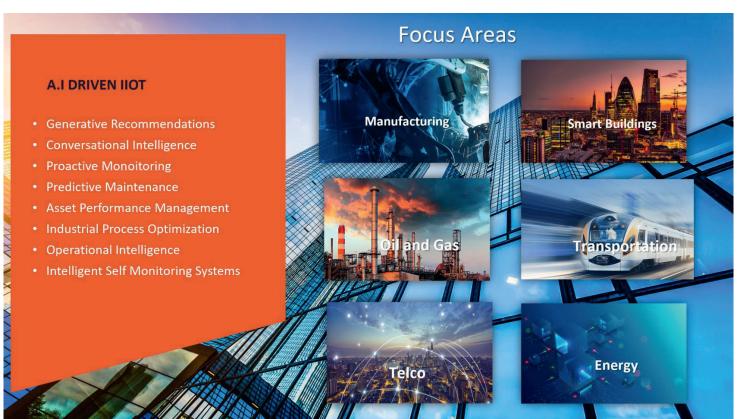

#### **Generative AI in IOT**

- A new breed of Solutions that are powered by Machine Intelligence and Human Interfaces.
- Proactive monitoring of systems and the ability for the Al system to formulate (Generate) Preventative Maintenance schedule
- System can interpret complex machine data, deciphering operational patterns that can help with early detection of potential failures and generate a mitigative recommendation
- System can understand and interpret corpus of data and technical manuals of devices. These can help with on demand "Know-how" and assist with both installation, troubleshoot and maintenance
- Conversational Intelligence interactive conversations with the Al system

#### Generative AI for Recommendations and Conversational Intelligence

Fusing and analyzing disparate IOT sensor data streams to derive insights Pressure, vibration, temperature and more. A.I models analyze Sensor data, Audio, video, 3D imaging data Geofencing for asset tracking, perimeter monitoring