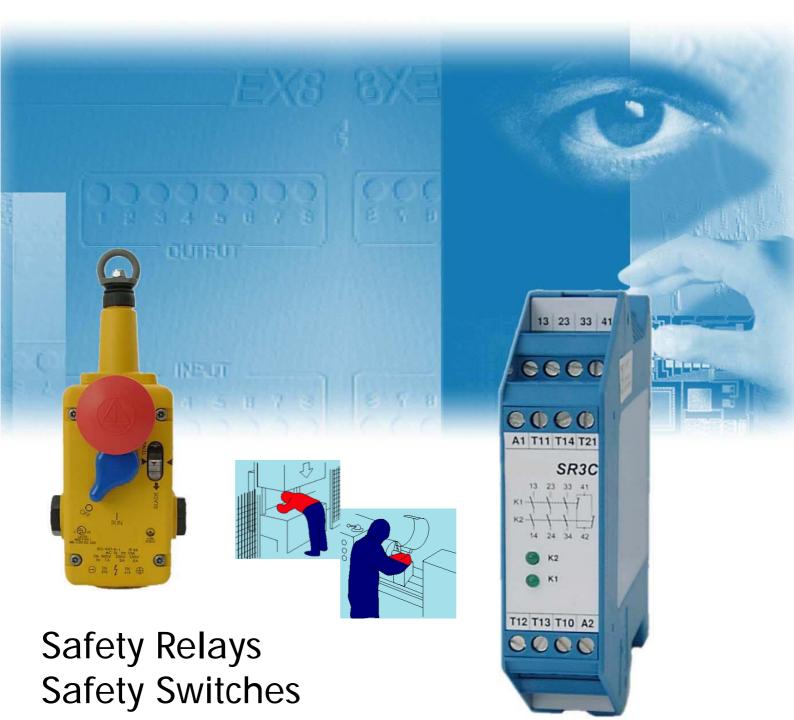

## **Machinery Safety**

Safety Relays

Safety Emergency Stop Relay SR2C Emergency stop relay, 2 safety contacts, safety category 4

Safety Emergency Stop Relay SR3C (AC/DC 24V) Emergency stop relay, 3 safety contacts, safety category 4

## Safety Switches and Plug & Play Safety Systems

For machinery safety we offer a growing selection of safety switches and safety emergency stop relays, designed, manufactured and certified according the latest national and international safety regulations.