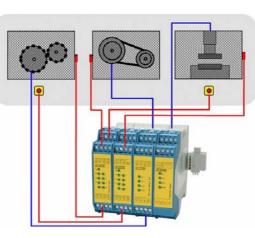

## Safety Switches and Plug & Play Safety Systems

For machinery safety we offer a growing selection of safety switches and safety emergency stop relays, designed, manufactured and certified according the latest national and international safety regulations.